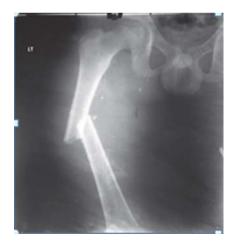

## Leave to The Professionals

• Assessment of concussion

 Straightening of long bone fracture