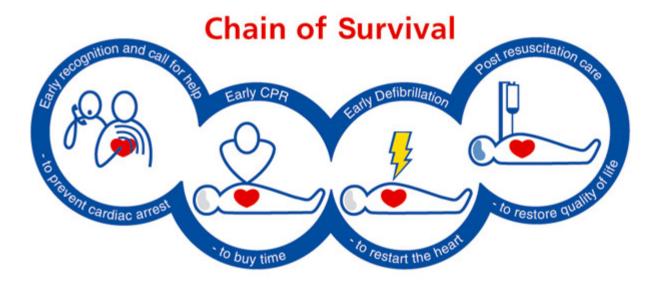

k











## First Aid Manual

- July 7<sup>th</sup>
- More news later







## ERC First Aid Guidelines .. not new in UK

- Recovery position
- Aspirin
- Bronchodilators
- Adrenaline auto-injector
- Glucose, or sugary food or drink
- Cool thermals burns
- ORS ..





## **Control of Bleeding**

- Elevation
- Indirect pressure











## **Control of Catastrophic Bleeding**







## **Hypovolemic Shock**



### • Transitory improvement





## Leave to The Professionals

• Assessment of concussion

 Straightening of long bone fracture







### What if 1/2 way across the Atlantic ?

### Wrong course !









## ERC First Aid Guidelines .. not in syllabus

- Oxygen
- Collars
- FAST
- Chemicals in the eye
- Lost tooth ..





## **Occlusive dressing.. pneumothorax risk**















#### What's the name of the course?

#### RYA Small Craft First Aid Course



#### RYA First Aid at Sea Course