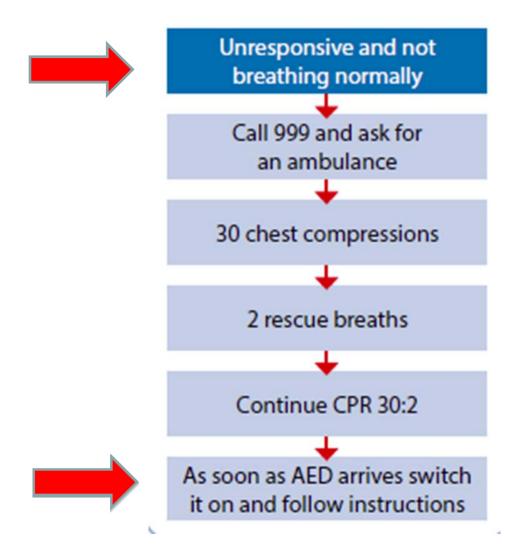

### "Shout for help"

## **Emergency Medical Dispatchers**

- Loud speaker function
- Go, if necessary ..

### Phone or VHF radio

• Or local arrangement?

## Send for AED .. use immediately

www.rya.org.uk